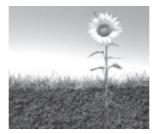

14. Redraw the picture and label the parts using the words from the box.

Stem, Flower, Roots, Soil, Sunlight, Rain, Leaf

15. Write whether you have a joint family or a nuclear family. Then draw a family tree of your present family.3