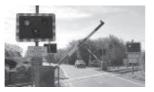

## II. MATCH THE FOLLOWING.

 $4 \times 1 = 4$ 

6. Match the pictures in Column A with their description in Column B.

### Column A

#### Column B

i) Railway bridge

ii) Road bridge

c)

iii) Level crossing

d)

iv) Tunnel

III. TRUE OR FALSE