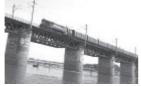

## II. MATCH THE FOLLOWING.

 $4 \times 1 = 4$ 

6. Match the pictures in Column A with their description in Column B.

### Column A

#### Column B

i) Railway bridge

ii) Road bridge

c)

iii) Level crossing

d)

iv) Tunnel

III. TRUE OR FALSE