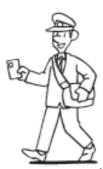

## 7. Match the following:

Bathroom -Bed a)

b) Bed room - Microwave

c) Kitchen Book

Study room d) Mug

8. Write the names of the following person.

4

10. Redraw the rainbow and colour it. Also write the colours of rainbow.