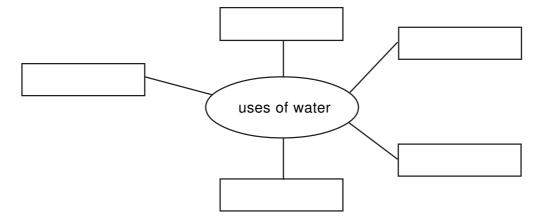

## Answer the following questions.

- 12. Which is our first school? Who is the head of your family?
- 13. How does beak help a bird?
- 14. Name any two electric appliances used for cooking in your kitchen.
- 15. Name any two big and small plants.
- 16. Write any five uses of water. 5