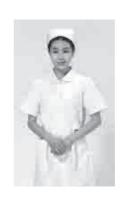

## 7. Match the following:

Bathroom -Bed a)

b) Bed room - Microwave

c) Kitchen Book

Study room d) Mug

8. Write the names of the following person.

4

10. Redraw the rainbow and colour it. Also write the colours of rainbow.