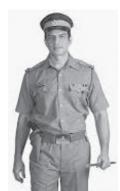

## 7. Match the following:

Bathroom -Bed a)

b) Bed room - Microwave

c) Kitchen Book

Study room d) Mug

8. Write the names of the following person.

4

10. Redraw the rainbow and colour it. Also write the colours of rainbow.